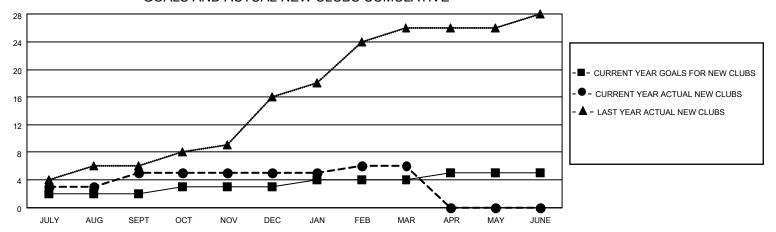

## GOALS AND ACTUAL NEW CLUBS CUMULATIVE

## MONTHLY MEMBERSHIP PROGRESS REPORT

LOCATION INDIA District 3233 C Results as of: 3/31/2022

| Clubs RESULTS FOR 2021-2022 |   |   |    | Members RESULTS FOR 2021-2022 |    |     |     |
|-----------------------------|---|---|----|-------------------------------|----|-----|-----|
|                             |   |   |    |                               |    |     |     |
| JULY/AUG/SEPT               | 2 | 5 | 3  | JULY/AUG/SEPT                 | 60 | 183 | 121 |
| OCT/NOV/DEC                 | 1 | 0 | 19 | OCT/NOV/DEC                   | 60 | 113 | 440 |
| JAN/FEB/MAR                 | 1 | 1 | 1  | JAN/FEB/MAR                   | 40 | 255 | 44  |
| APR/MAY/JUNE                | 1 | 0 | 0  | APR/MAY/JUNE                  | 40 | 0   | 0   |