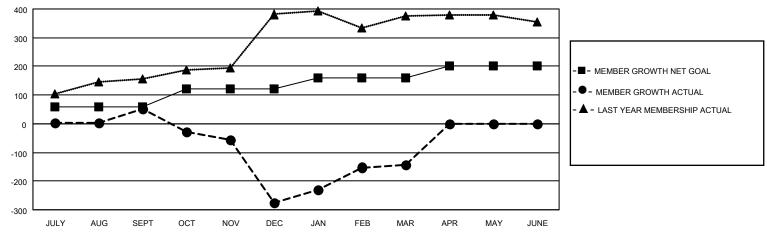

## GOALS AND ACTUAL MEMBERS CUMULATIVE

| DROPPED CLUBS: 23 |     | 54 CLUBS OF 132 ADDED 1 OR<br>MORE NEW MEMBERS | GENDER DISTRIBUTION                 |                        |  |
|-------------------|-----|------------------------------------------------|-------------------------------------|------------------------|--|
|                   |     | NORE NEW WEINBERS                              | MALE                                | 1,928 (64.18%)         |  |
|                   |     |                                                | FEMALE<br>NON BINADY                | 1,076 (35.82%)         |  |
| DROPPED MEMBERS   |     |                                                | NON BINARY PREFER NOT TO ANSWER     | 0 (0.00%)<br>0 (0.00%) |  |
| DECEASED          | 9   |                                                | PREFER NOT TO ANSWER                | 0 (0.0070)             |  |
| CLUB CANCELLED    | 338 | CLICK HERE FOR CUMULATIVE                      | TOTAL FAMILY UNIT MEMBERS           | 1,075                  |  |
| OTHER             | 258 | MEMBERSHIP DATA                                |                                     |                        |  |
| TOTAL             | 605 |                                                | FAMILY MEMBERS PAYING HALF DUES 616 |                        |  |
|                   |     |                                                |                                     |                        |  |

## MONTHLY MEMBERSHIP PROGRESS REPORT

LOCATION INDIA District 3233 C Results as of: 3/31/2022

| Clubs RESULTS FOR 2021-2022 |   |   |    | Members RESULTS FOR 2021-2022 |    |     |     |
|-----------------------------|---|---|----|-------------------------------|----|-----|-----|
|                             |   |   |    |                               |    |     |     |
| JULY/AUG/SEPT               | 2 | 5 | 3  | JULY/AUG/SEPT                 | 60 | 183 | 121 |
| OCT/NOV/DEC                 | 1 | 0 | 19 | OCT/NOV/DEC                   | 60 | 113 | 440 |
| JAN/FEB/MAR                 | 1 | 1 | 1  | JAN/FEB/MAR                   | 40 | 255 | 44  |
| APR/MAY/JUNE                | 1 | 0 | 0  | APR/MAY/JUNE                  | 40 | 0   | 0   |